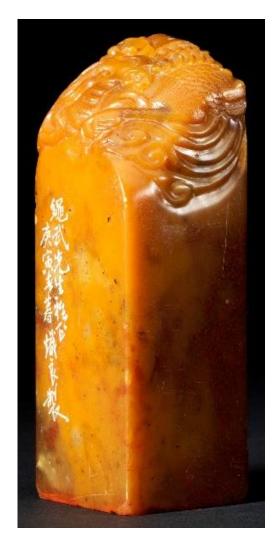

## C1994.0367

浅雕饰钮方形四字朱文印

近现代(1950)

张炽良

石(寿山/青田/昌化)

印文: 李祖佑印

尺寸: 纵:2.6 厘米

横:2.6 厘米

高:7.8 厘米

Square Seal with Four Characters Carved in

Relief

Modern period (1950)

**ZHANG** Chiliang

Stone (Shoushan / Qingtian / Changhua)

Seal characters: Li Zuyou yin

Size: W: 2.6 cm

L: 2.6 cm

H: 7.8 cm