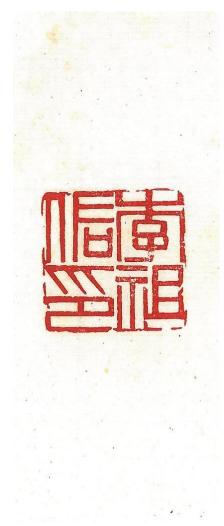

## C1994.0367

浅雕饰钮方形四字朱文印

近现代(1950)

张炽良

石(寿山/青田/昌化)

印文: 李祖佑印

尺寸: 纵:2.6 厘米

横:2.6 厘米

高:7.8 厘米

Square Seal with Four Characters Carved in

Relief

Modern period (1950)

**ZHANG** Chiliang

Stone (Shoushan / Qingtian / Changhua)

Seal characters: Li Zuyou yin

Size: W: 2.6 cm

L: 2.6 cm

H: 7.8 cm